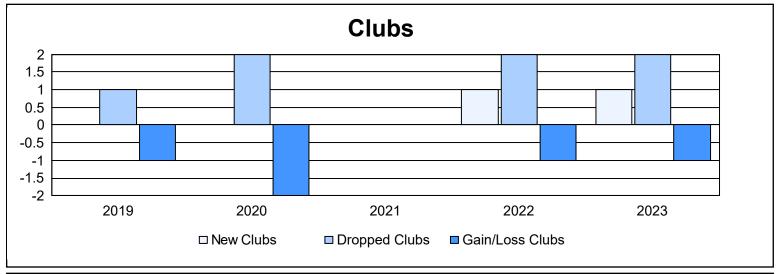

District 19 C As of June 2023 Cumulative

| Year      | New<br>Clubs | Dropped<br>Clubs | Gain/<br>Loss<br>Clubs | New<br>Members | Charter<br>Members | Reinstate<br>Members | Transfer<br>Members | Total<br>Member<br>Added | Total<br>Members<br>Dropped | Gain/<br>Loss<br>Members |
|-----------|--------------|------------------|------------------------|----------------|--------------------|----------------------|---------------------|--------------------------|-----------------------------|--------------------------|
| 2018-2019 | 0            | 1                | -1                     | 128            | 1                  | 11                   | 11                  | 151                      | 244                         | -93                      |
| 2019-2020 | 0            | 2                | -2                     | 87             | 5                  | 7                    | 20                  | 119                      | 232                         | -113                     |
| 2020-2021 | 0            | 0                | 0                      | 79             | 1                  | 18                   | 15                  | 113                      | 181                         | -68                      |
| 2021-2022 | 1            | 2                | -1                     | 133            | 26                 | 7                    | 32                  | 198                      | 233                         | -35                      |
| 2022-2023 | 1            | 2                | -1                     | 87             | 20                 | 8                    | 9                   | 124                      | 186                         | -62                      |
| Average   | 0            | 1                | -1                     | 103            | 11                 | 10                   | 17                  | 141                      | 215                         | -74                      |