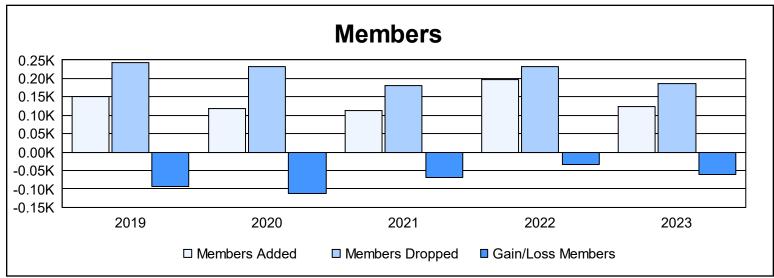

District 19 C As of June 2023 Cumulative

| Year      | New<br>Clubs | Dropped<br>Clubs | Gain/<br>Loss<br>Clubs | New<br>Members | Charter<br>Members | Reinstate<br>Members | Transfer<br>Members | Total<br>Member<br>Added | Total<br>Members<br>Dropped | Gain/<br>Loss<br>Members |
|-----------|--------------|------------------|------------------------|----------------|--------------------|----------------------|---------------------|--------------------------|-----------------------------|--------------------------|
| 2018-2019 | 0            | 1                | -1                     | 128            | 1                  | 11                   | 11                  | 151                      | 244                         | -93                      |
| 2019-2020 | 0            | 2                | -2                     | 87             | 5                  | 7                    | 20                  | 119                      | 232                         | -113                     |
| 2020-2021 | 0            | 0                | 0                      | 79             | 1                  | 18                   | 15                  | 113                      | 181                         | -68                      |
| 2021-2022 | 1            | 2                | -1                     | 133            | 26                 | 7                    | 32                  | 198                      | 233                         | -35                      |
| 2022-2023 | 1            | 2                | -1                     | 87             | 20                 | 8                    | 9                   | 124                      | 186                         | -62                      |
| Average   | 0            | 1                | -1                     | 103            | 11                 | 10                   | 17                  | 141                      | 215                         | -74                      |